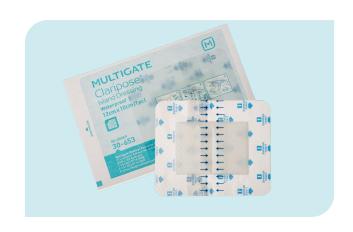

## MULTIGATE

Claripose®

Adhesive Island Dressings

| Claripose® Island Dressings (Peel pack of 1) |                                     |                |                          |                 |                   |                    |
|----------------------------------------------|-------------------------------------|----------------|--------------------------|-----------------|-------------------|--------------------|
| RE-ORDER                                     | DESCRIPTION                         | SIZE           | STERILE /<br>NON-STERILE | PACK PER<br>BOX | BOX PER<br>CARTON | PACK PER<br>CARTON |
| 30-651                                       | Claripose® Adhesive Island Dressing | 6.5cm x 5cm    | Sterile                  | 100             | 6                 | 600pks             |
| 30-652                                       | Claripose® Adhesive Island Dressing | 9.5cm x 8.5cm  | Sterile                  | 20              | 10                | 200pks             |
| 30-653                                       | Claripose® Adhesive Island Dressing | 12cm x 10cm    | Sterile                  | 10              | 10                | 100pks             |
| 30-654                                       | Claripose® Adhesive Island Dressing | 15.5cm x 8.5cm | Sterile                  | 20              | 10                | 200pks             |
| 30-658                                       | Claripose® Adhesive Island Dressing | 34cm x 10cm    | Sterile                  | 20              | 8                 | 160pks             |