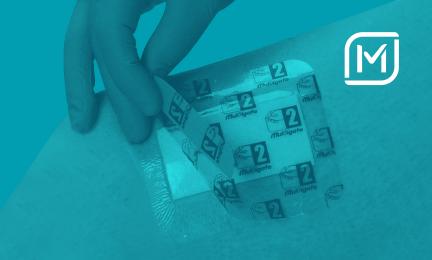

## Island Dressings Range

Our Claripose® island dressings are ideal for use as a post-operative wound dressing. The "all-in-one" dressing consists of a non-adherent absorbent pad attached to a transparent, waterproof adhesive backing which is breathable yet impermeable to liquids, bacteria and viruses. The flexible backing helps the dressing conform to the body, making it suitable for use on high movement body areas.

- ✓ Sterile, flexible & breathable
- ✓ Waterproof and provides bacterial & viral barrier
- Conformable around difficult anatomical contours
- Secure and reliable adhesive, gentle to the skin
- Easy application and removal
- ✓ Latex free